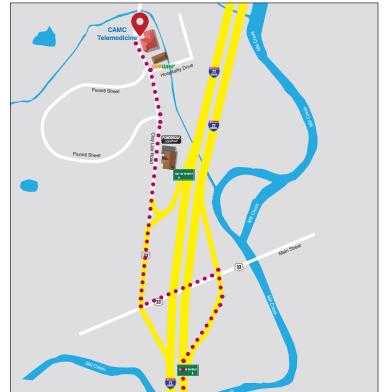

## Directions to CAMC Telemedicine -Jackson County

300 Clay Lick Road, Ripley, WV 25271 | (304) 372-1075

## Southbound (from Ravenswood area)

Take I-77 South, exit 138 to Ripley. Turn right onto Clay Lick Road. You will pass the old Ponderosa building and Cozumel Mexican Restaurant. Our office is just past the Subway restaurant on the right (the building with a red roof).

## Northbound (from Fairplain/Ripley area)

Take I-77 North, exit 138 to Ripley. Turn left onto US 33 West, then turn right at the first cross street onto Clay Lick Road. You will pass the Park & Ride lot, the old Ponderosa building and Cozumel Mexican Restaurant. Our office is just past the Subway restaurant on the right (the building with a red roof).