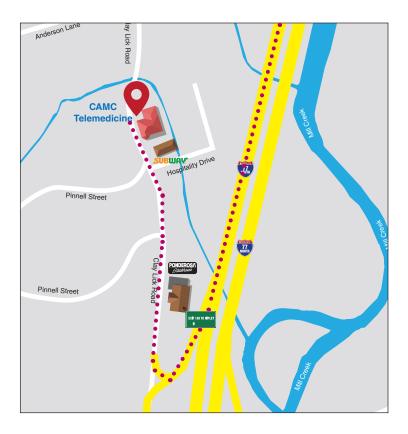

## Directions to CAMC Telemedicine -Jackson County

300 Clay Lick Road, Ripley, WV 25271 | (304) 372-1075

## Southbound (from Ravenswood area)

Take I-77 South, exit 138 to Ripley. Turn right onto Clay Lick Road. You will pass the old Ponderosa building and Cozumel Mexican Restaurant. Our office is just past the Subway restaurant on the right (the building with a red roof).

## Northbound (from Fairplain/Ripley area)

Take I-77 North, exit 138 to Ripley. Turn left onto US 33 West, then turn right at the first cross street onto Clay Lick Road. You will pass the Park & Ride lot, the old Ponderosa building and Cozumel Mexican Restaurant. Our office is just past the Subway restaurant on the right (the building with a red roof).