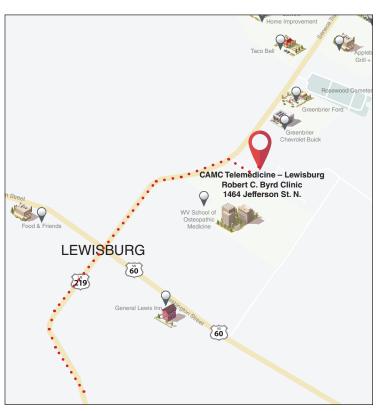

## Directions to CAMC Telemedicine - Lewisburg

Robert C. Byrd Clinic | 1464 Jefferson St. N. | Lewisburg, WV 24901 | (304) 645-0021

## For US-219 North access to Lewisburg

Take US-219 North toward Lewisburg.
Continue to follow signs for US-219
North through Ronceverte and Fairlea.
Come through downtown Lewisburg. The
Robert C. Byrd Clinic will be on your right.
Greenbrier Chevrolet is just after the clinic
driveway. Turn into the clinic patient parking
area or use the convenient awning/patient
drop-off area before parking. Once inside,
ask to be directed to the east wing for the
CAMC Telemedicine office.