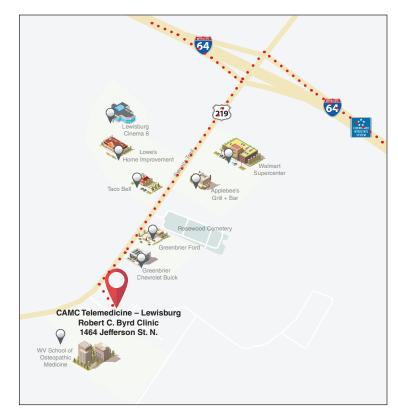

## Directions to CAMC Telemedicine - Lewisburg

Robert C. Byrd Clinic | 1464 Jefferson St. N. | Lewisburg, WV 24901 | (304) 645-0021

## For US-219 South or interstate access to Lewisburg

From I-64, take exit 169 and turn onto US-219 S/N Jefferson St/Seneca Trail toward Lewisburg. Follow past Greenbrier Chevrolet on your left and turn left into the Robert C Byrd Clinic patient parking area or use the convenient awning/patient dropoff area before parking. Once inside, ask to be directed to the east wing for the CAMC Telemedicine office.