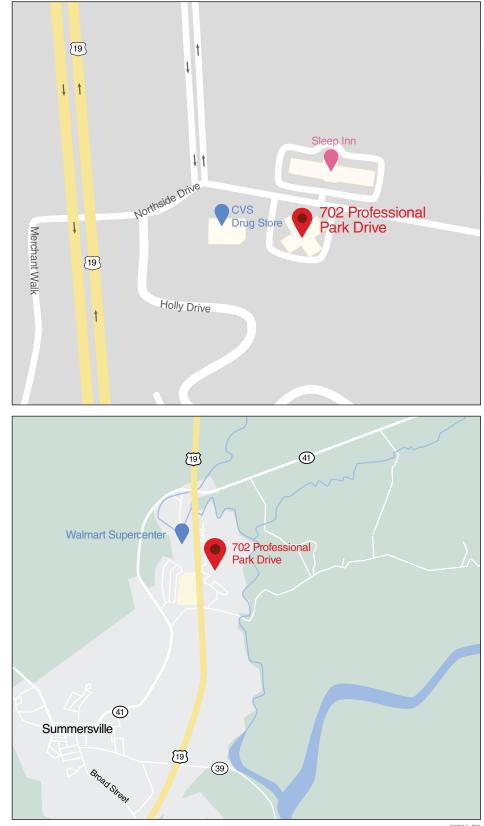

## Directions to CAMC Telemedicine – Summersville

702 Professional Park Drive, Suite 102 · Summersville, WV 26651

## Southbound into Summersville

When you enter Summersville on Rt. 19 go through the first and second traffic lights (you will pass McDonalds on your right). After the second light, get into the left lane. At the third traffic light, turn left (like you are going to CVS). After you turn, pass CVS on your right and enter the next road to your right. CAMC Telemedicine is located in the brick building behind CVS and across from the Sleep Inn hotel. Our main entrance is on the back side of the building.

## Northbound into Summersville

Pass the Summersville Hospital traffic light (the hospital is on the right). Then pass the second traffic light. After the second light, get into the right lane. At the third traffic light turn right (like you are going to CVS). After you turn, pass CVS on your right and enter next road to your right. CAMC Telemedicine is in the brick building behind CVS and across from the Sleep Inn hotel. Our main entrance is on the back side of the building.